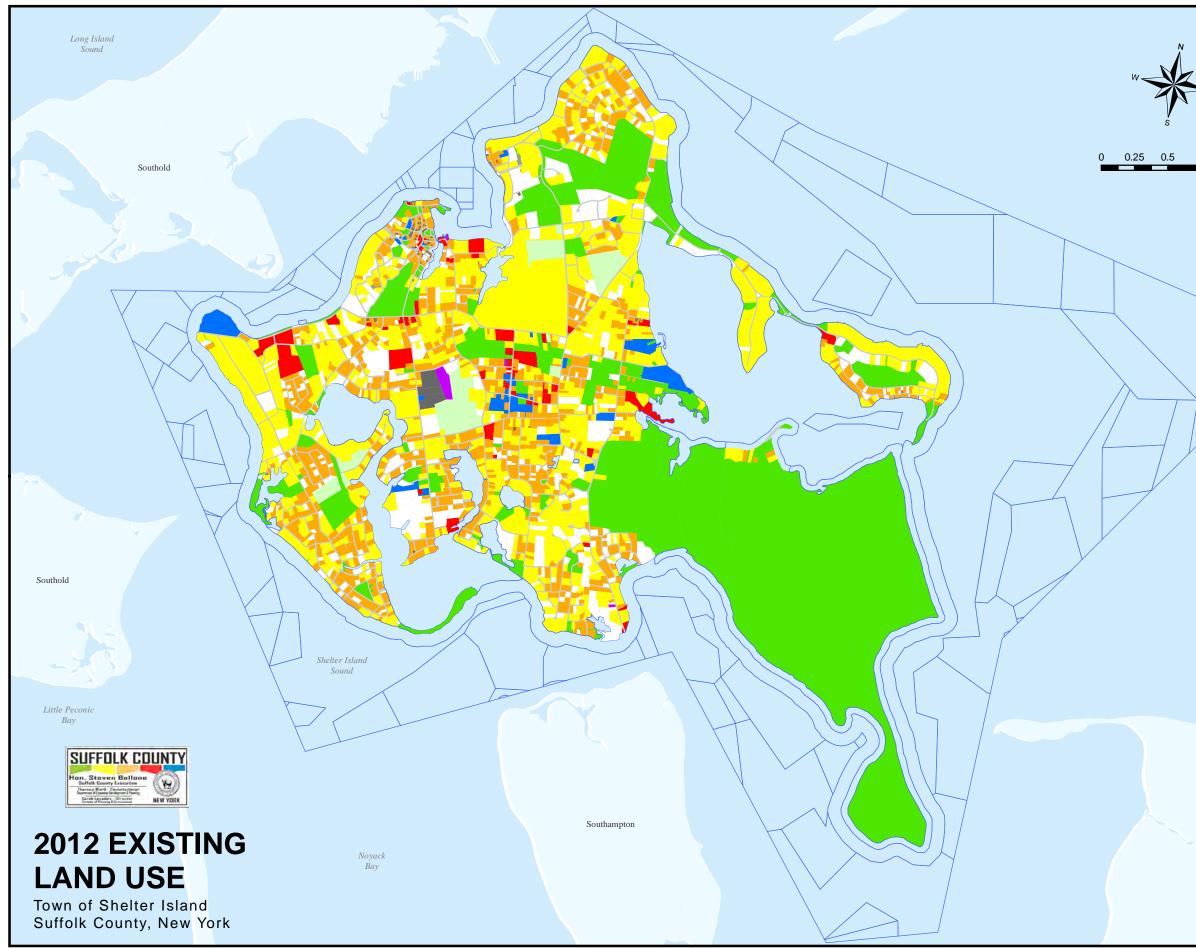

## TOWN OF SHELTER ISLAND

COPYRIGHT 2012, COUNTY OF SUFFOLK, N.Y.

COPYRIGHT 2012, COUNTY OF SUFFOLK, N.Y. Real Property Taxmap parcel linework used with permission of Suffolk County Real Property Tax Service Agency (R.P.T.S.A.). This rendering is a DRAFT MAP in that 1) the data displayed is an interagency or intra agency work\* produced for the purpose of identifying and correcting data. It is not a final agency determination. It is not statistical or factual compilation of data. In some cases correct data has been left out and questionable or inaccurate data has been exaggerated to help identify errors. In short, this is a DRAFT MAP produced in an effort to aid in the correction of data and is not held out as being complete or accurate in an wav. as being complete or accurate in any way.

\*excerpted from (F.O.I.L.) the provisions of the Freedom of Information Law [Public Officers Law Article 6 Section 84-90] by section 87.2.g

Map is subject to revision. This map is not to be used for surveying, conveyance of land or other precise purposes. Tax map base provided courtesy of Real Property Tax Service Agency.

Bay

Miles

|  | LEGEND                       |
|--|------------------------------|
|  | Low Density Residential      |
|  | Medium Density Residential   |
|  | High Density Residential     |
|  | Commercial                   |
|  | Industrial                   |
|  | Institutional                |
|  | Recreation and Open Space    |
|  | Agricultural                 |
|  | Vacant                       |
|  | Transportation               |
|  | Utilities                    |
|  | Waste Handling and Managemer |
|  | Underwater Land              |
|  |                              |